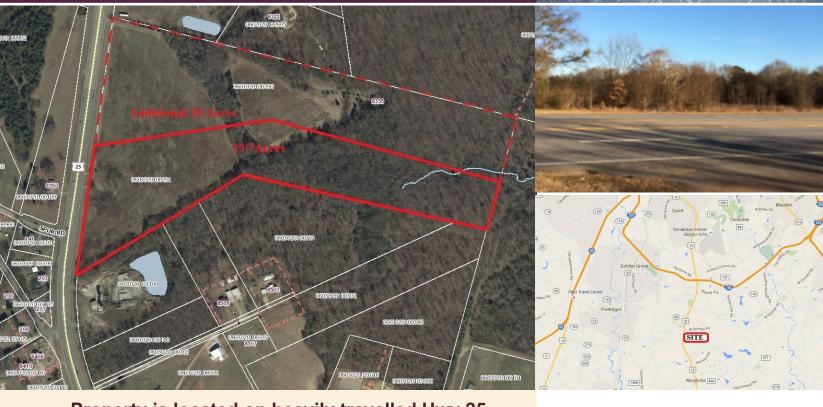

## 19.7±Acres Land For Sale Augusta Road, Pelzer, SC 29669

## Price Reduced \$275,000

Property is located on heavily travelled Hwy 25 (13,500 CPD) and within minutes from Southern Connector and I-85.

- Price Reduced From \$400,000 To \$275,000
- Greenville County/Tax Map #0603020100201
- Zoned R-R1 with rezoning potential
- 642' Front Footage
- Level and wooded
- Utilities available
- +- 20 Acres North & adjacent of property also For Sale
- Link to Listing